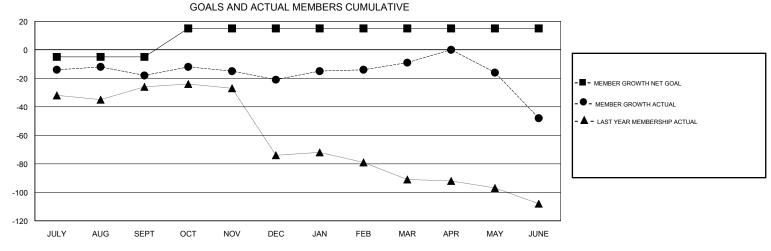

## MAHESH CHITNIS **LOCATION NEW YORK GMT CA** Clubs Members RESULTS FOR 2018-2019 RESULTS FOR 2018-2019 NEW CLUB GOAL NEW CLUBS DROPPED CLUBS MEMBER GROWTH NET MEMBER GROWTH DROPPED QUARTER QUARTER GOAL ACTUAL MEMBERS ACTUAL (including transfers) 0 0 0 -5 28 40 JULY/AUG/SEPT JULY/AUG/SEPT 20 30 28 OCT/NOV/DEC OCT/NOV/DEC 0 0 0 0 26 12 JAN/FEB/MAR JAN/FEB/MAR 0 0 0 32 67 APR/MAY/JUNE APR/MAY/JUNE